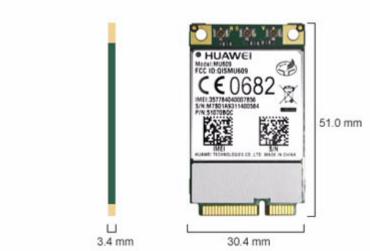

49.95 EUR

incl. 19% VAT, plus shipping

- Full-size Mini-PCle!
- UMTS / 3G!

Support: Driver (Windows) | Dialer Software

The new Huawei ME609 Mini-PCI Express modem card is the successor model of EM770W. She is driver-compatible and can serve as a direct replacement. Max. download speed was increased from 7.2 Mbps to 14.4Mbps.

MU609 Mini PCIe is a variant of MU609 with standard Mini PCIe form factor. It is high-quality designed HSPA module which specially for industrial-grade M2M applications such as vehicle telematics, tracking, mobile payment, industrial router, safety monitor and industrial PDAs. MU609 Mini PCIe supports 14.4Mbps downlink data rate, providing data and voice service under global GSM/GPRS/EDGE/WCDMA networks. The module also include enhanced features like embedded TCP/IP stack, FOTA, STK, and Huawei enhanced AT commands.

HSPA Embedded Module HSPA/UMTS 850 / 900 / 1900 / 2100MHz HSUPA: 5.76Mbps (UL) / HSDPA: 14.4Mbps (DL) UMTS: 384kbps (DL/UL) / EDGE: 236.8kpbs (DL/UL) Windows 2000 / XP / Vista / 7 Linux, Android